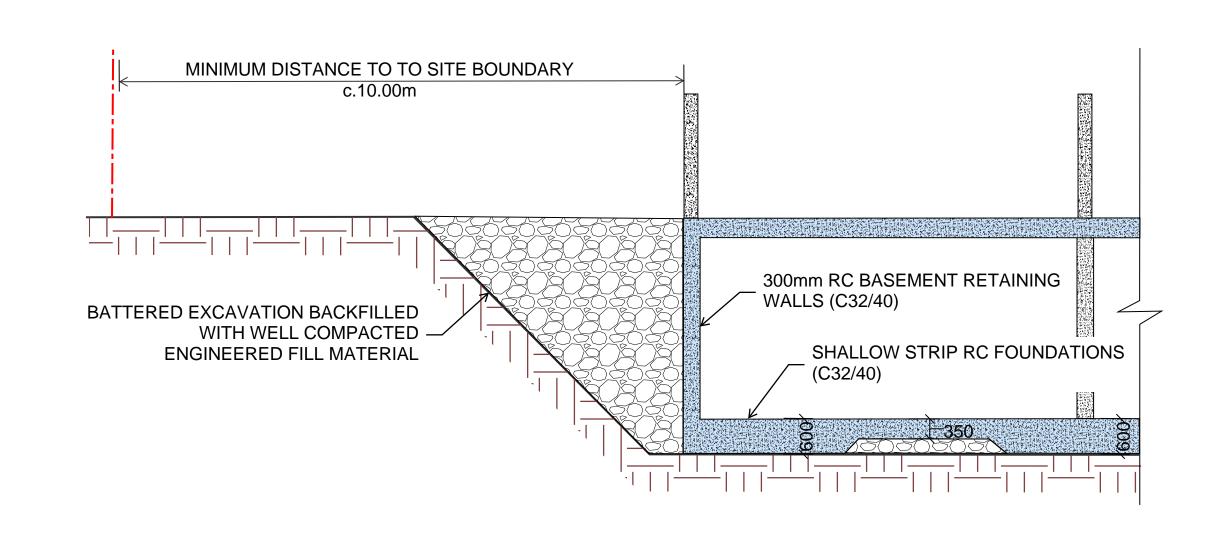

| STATUS      |  |  |  |
|-------------|--|--|--|
| PRELIMINARY |  |  |  |
|             |  |  |  |
|             |  |  |  |

| CLIENT<br>ARCHITECT | TITLE Basement Section |  |                   |                                            |      |  |
|---------------------|------------------------|--|-------------------|--------------------------------------------|------|--|
| PROJECT             | DRWN.                  |  | DESIGNED          | APPROVED                                   | DATE |  |
| Fosterstown North   | SCALE NTS              |  | JOB NO.<br>17-062 | DRG. NO. REVISION<br>B01-WM-ZZ-ZZ-SK-S-004 |      |  |